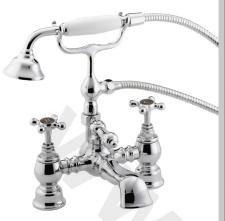

# TRINITY Tap Range Trinity 2 Bath Shower

Trinity 2 Bath Shower
Mixer Chrome

| Specification                     |                                   |  |  |  |
|-----------------------------------|-----------------------------------|--|--|--|
| Product Type:                     | Bathroom Taps                     |  |  |  |
| Main Construction Material:       | Brass                             |  |  |  |
| Mount Type:                       | Deck                              |  |  |  |
| Handle Type:                      | Traditional                       |  |  |  |
| Connection Inlet:                 | 3/4" BSP                          |  |  |  |
| Connection Outlet:                | G 1/2"                            |  |  |  |
| Number of Tap Holes:              | 2                                 |  |  |  |
| Valve/Cartridge Type:             | 3/4" Compression Valve            |  |  |  |
| Plumbing System Requirements:     | Suitable for all plumbing systems |  |  |  |
| Minimum Dynamic Pressure (bar):   | 0.2 bar                           |  |  |  |
| Maximum Dynamic Pressure (bar):   | 5 bar                             |  |  |  |
| Maximum Hot Water Temperature °C: | 65°C                              |  |  |  |
| Maximum Static Pressure (bar):    | 10 bar                            |  |  |  |
| Flow Type:                        | Single                            |  |  |  |
| Isolation Included:               | No                                |  |  |  |

### Features:

- Uniquely designed Timeless detailing for traditional bathrooms.
- Hand-finished handles using precision watchmaker techniques.
- Metal fixing nut for added durability